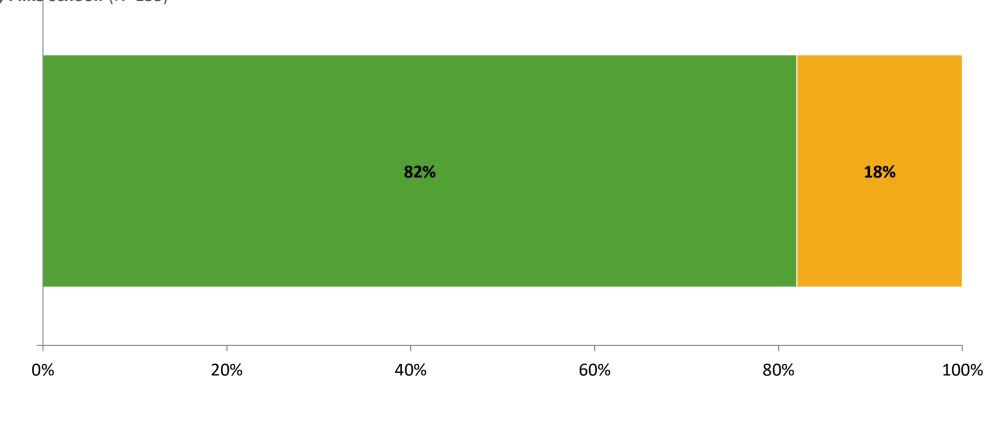

### **Like School**

Thinking about how you feel/act most of the time, is the following statement true or false?

True False

Generally, I like school. (N=155)