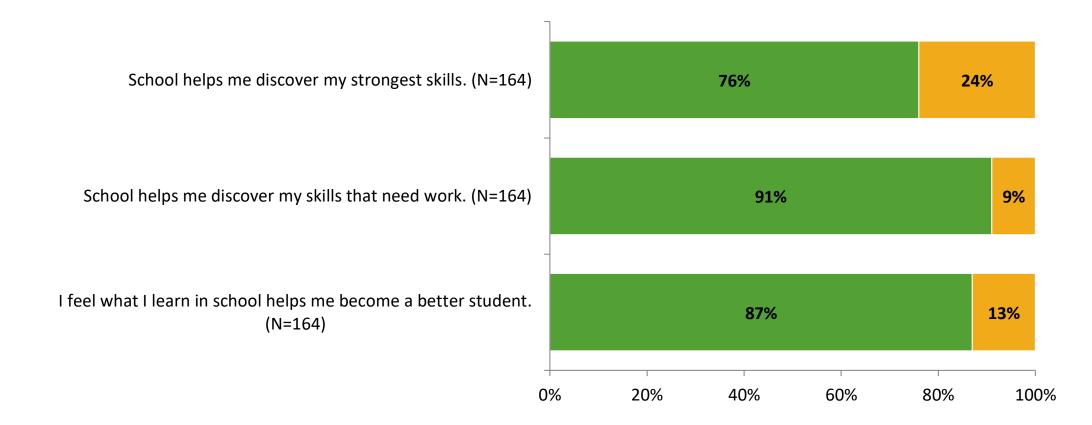

n**

| Responding Group    | Number of Invitations<br>Delivered (NMax) | Number of Responses<br>(N) | Response Rate | Total Responses |
|---------------------|-------------------------------------------|----------------------------|---------------|-----------------|
| Elementary Students | 287                                       | 164                        | 57%           | 164             |



# **Overall Engagement**





# **Overall Engagement (Continued)**





### **Like School**

Thinking about how you feel/act most of the time, is the following statement true or false?



True False

Generally, I like school. (N=155)



## **Class Experience**

Thinking about how you feel/act most of the time, are the following statements true or false?



True False

### **Student Experience**





# **Academic Support**





### Relevance





#### Involvement





### Self-Management





### Grit





#### Acceptance





### **Relationships with Peers**





### **Relationships with Adults in School**







Follow us on Twitter: @k12insight

www.k12insight.com