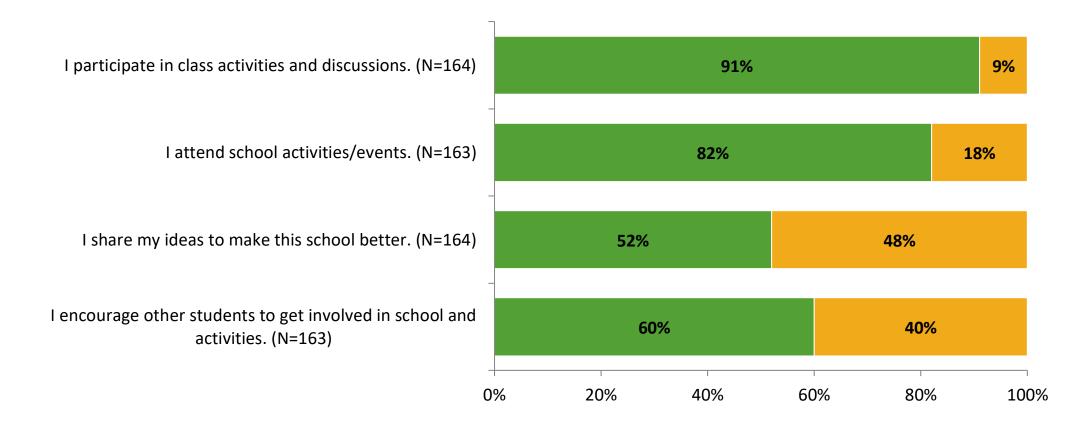

) | Number of Responses<br>(N) | Response Rate | Total Responses |
|---------------------|-------------------------------------------|----------------------------|---------------|-----------------|
| Elementary Students | 287                                       | 164                        | 57%           | 164             |



# **Overall Engagement**





# **Overall Engagement (Continued)**





### **Like School**

Thinking about how you feel/act most of the time, is the following statement true or false?



True False

Generally, I like school. (N=155)



## **Class Experience**

Thinking about how you feel/act most of the time, are the following statements true or false?



True False

### **Student Experience**





# **Academic Support**





### Relevance





#### Involvement





### Self-Management





### Grit





#### Acceptance





### **Relationships with Peers**





### **Relationships with Adults in School**







Follow us on Twitter: @k12insight

www.k12insight.com