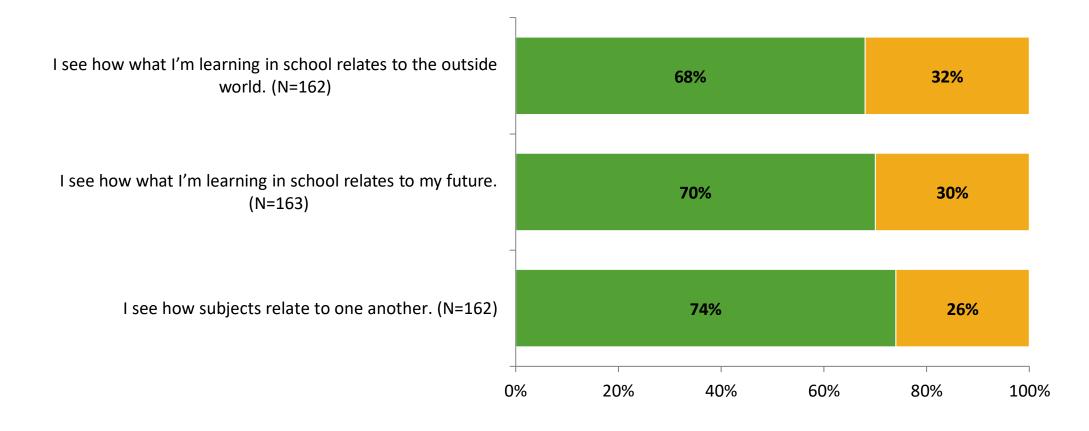

ons<br>Delivered (NMax) | Number of Responses<br>(N) | Response Rate | Total Responses |
|---------------------|-------------------------------------------|----------------------------|---------------|-----------------|
| Elementary Students | 287                                       | 164                        | 57%           | 164             |



# **Overall Engagement**





# **Overall Engagement (Continued)**





### **Like School**

Thinking about how you feel/act most of the time, is the following statement true or false?



True False

Generally, I like school. (N=155)



## **Class Experience**

Thinking about how you feel/act most of the time, are the following statements true or false?



True False

### **Student Experience**





# **Academic Support**





### Relevance





#### Involvement





### Self-Management





### Grit





#### Acceptance





### **Relationships with Peers**





### **Relationships with Adults in School**







Follow us on Twitter: @k12insight

www.k12insight.com