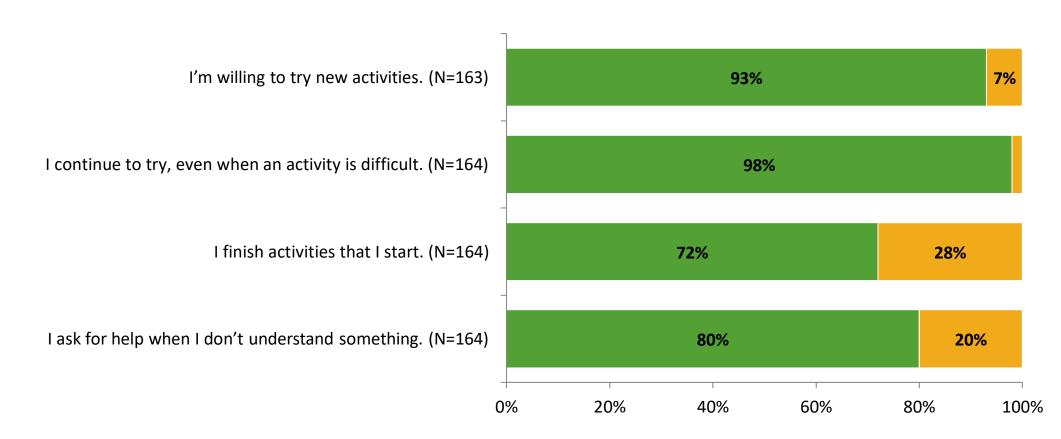

se Rate | Total Responses |
|---------------------|-------------------------------------------|----------------------------|---------------|-----------------|
| Elementary Students | 287                                       | 164                        | 57%           | 164             |



# **Overall Engagement**





# **Overall Engagement (Continued)**





### **Like School**

Thinking about how you feel/act most of the time, is the following statement true or false?



True False

Generally, I like school. (N=155)



## **Class Experience**

Thinking about how you feel/act most of the time, are the following statements true or false?



True False

### **Student Experience**





# **Academic Support**





### Relevance





#### Involvement





### Self-Management





### Grit





#### Acceptance





### **Relationships with Peers**





### **Relationships with Adults in School**







Follow us on Twitter: @k12insight

www.k12insight.com