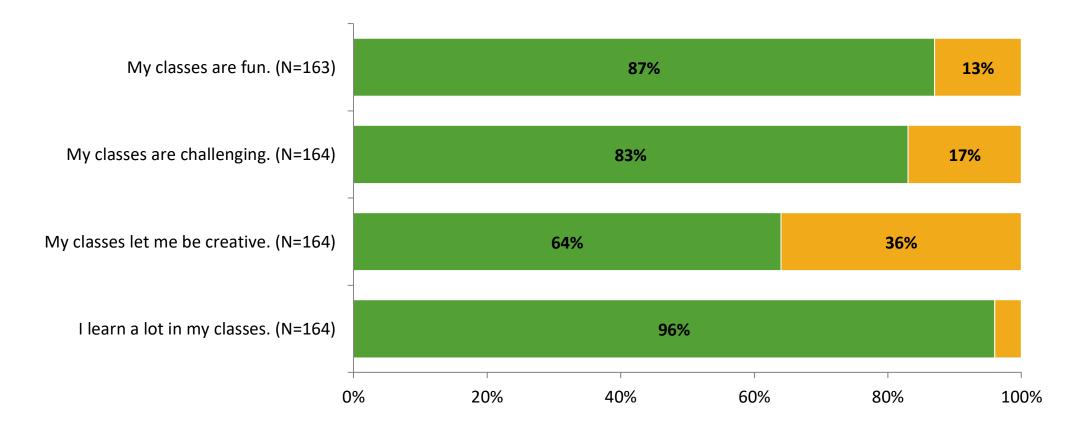

## **Class Experience**

Thinking about how you feel/act most of the time, are the following statements true or false?

True False