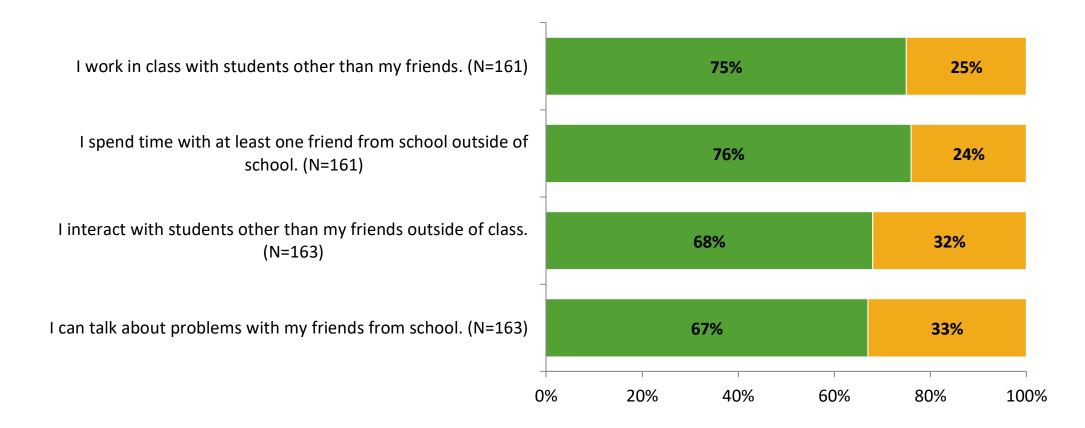

-----------------------------------|----------------------------|---------------|-----------------|
| Elementary Students | 287                                       | 164                        | 57%           | 164             |



# **Overall Engagement**





# **Overall Engagement (Continued)**





### **Like School**

Thinking about how you feel/act most of the time, is the following statement true or false?



True False

Generally, I like school. (N=155)



## **Class Experience**

Thinking about how you feel/act most of the time, are the following statements true or false?



True False

### **Student Experience**





# **Academic Support**





### Relevance





#### Involvement





### Self-Management





### Grit





#### Acceptance





### **Relationships with Peers**





### **Relationships with Adults in School**







Follow us on Twitter: @k12insight

www.k12insight.com