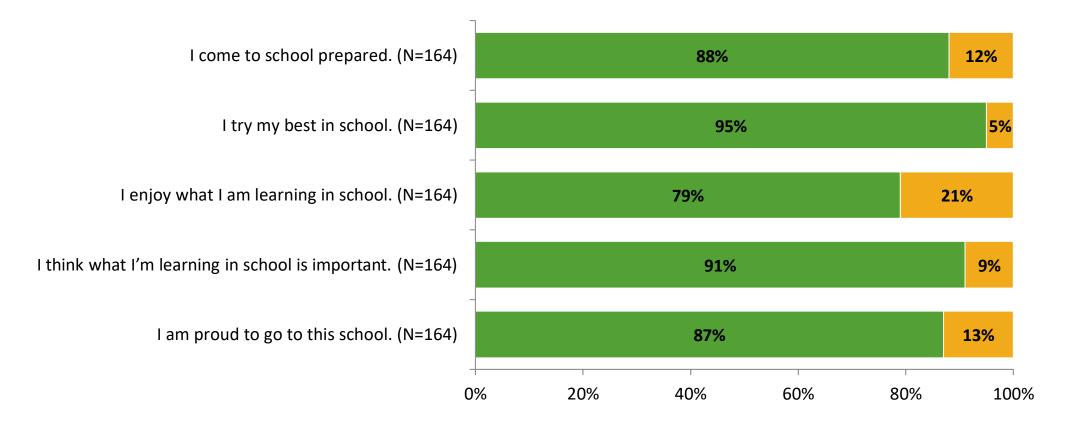

# **Student Engagement Survey for Elementary Surveys: Shore Acres Elementary School**

Results

2021-2022 School Year





## **Participation**

| Responding Group    | Number of Invitations<br>Delivered (NMax) | Number of Responses<br>(N) | Response Rate | Total Responses |
|---------------------|-------------------------------------------|----------------------------|---------------|-----------------|
| Elementary Students | 287                                       | 164                        | 57%           | 164             |



# **Overall Engagement**





# **Overall Engagement (Continued)**





### **Like School**

Thinking about how you feel/act most of the time, is the following statement true or false?



True False

Generally, I like school. (N=155)



## **Class Experience**

Thinking about how you feel/act most of the time, are the following statements true or false?



True False

### **Student Experience**





# **Academic Support**





### Relevance





#### Involvement





### Self-Management





### Grit





#### Acceptance





### **Relationships with Peers**





### **Relationships with Adults in School**







Follow us on Twitter: @k12insight

www.k12insight.com