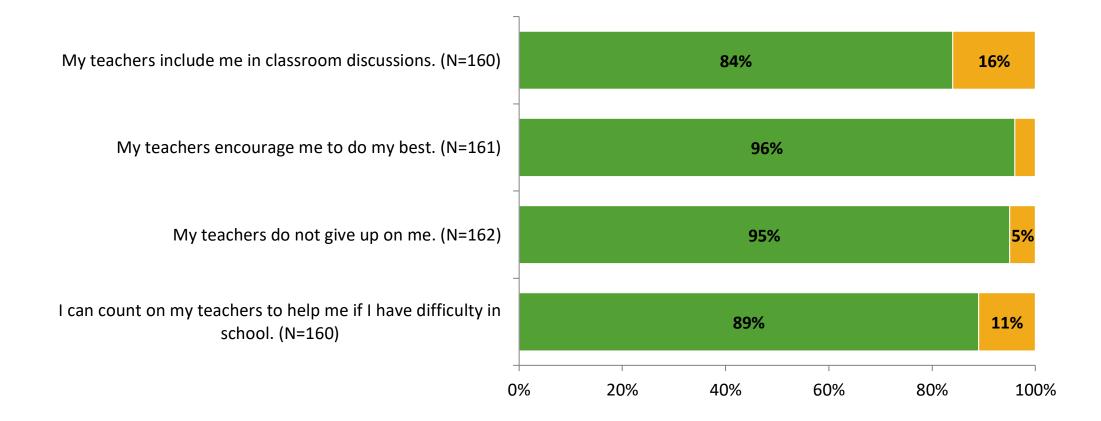

Number of Invitations<br>Delivered (NMax) | Number of Responses<br>(N) | Response Rate | Total Responses |
|---------------------|-------------------------------------------|----------------------------|---------------|-----------------|
| Elementary Students | 287                                       | 164                        | 57%           | 164             |



# **Overall Engagement**





# **Overall Engagement (Continued)**





### **Like School**

Thinking about how you feel/act most of the time, is the following statement true or false?



True False

Generally, I like school. (N=155)



## **Class Experience**

Thinking about how you feel/act most of the time, are the following statements true or false?



True False

### **Student Experience**





# **Academic Support**





### Relevance





#### Involvement





### Self-Management





### Grit





#### Acceptance





### **Relationships with Peers**





### **Relationships with Adults in School**







Follow us on Twitter: @k12insight

www.k12insight.com